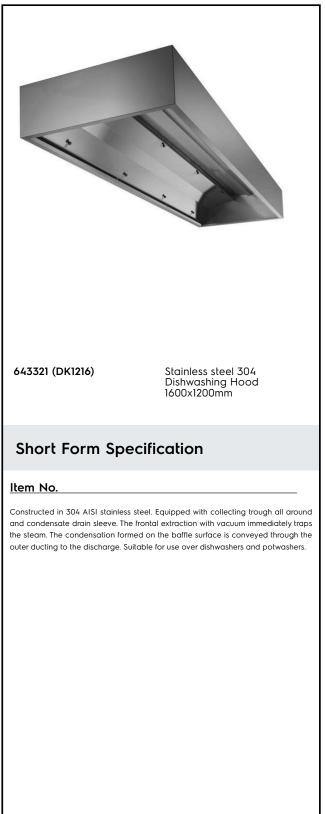

## Ventilation Equipment 304 S/S Dishwasher Hood 1600X1200mm

| Main | Features |
|------|----------|

- External panels with upturned edges to avoid injuries.
- Low noise level.

#### Construction

- Eyebolts and screw anchors for ceiling installation.
- Outlet holes are sized in order to minimize drops in pressure.
- Internal baffle to facilitate steam condensation and collection.
- Large perimetral gutter to collect steam condensation.
- Entirely constructed in 304 AISI stainless steel.