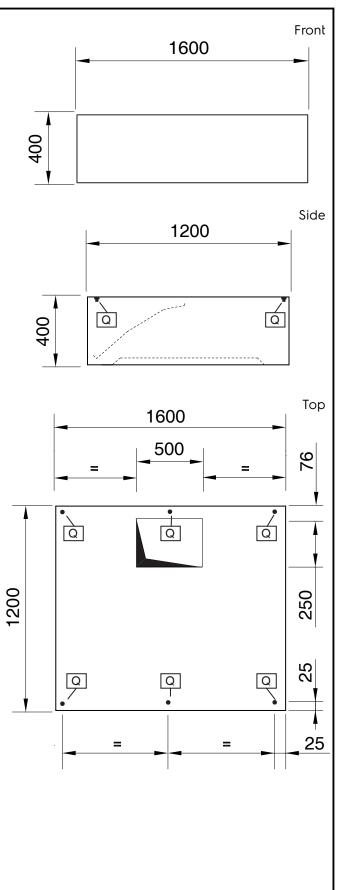

### Key Information:

| External dimensions, Width:  |         |
|------------------------------|---------|
| 643321 (DK1216)              | 1600 mm |
| External dimensions, Depth:  | 1200 mm |
| External dimensions, Height: | 400 mm  |
| Net weight:                  | 47 kg   |
|                              |         |